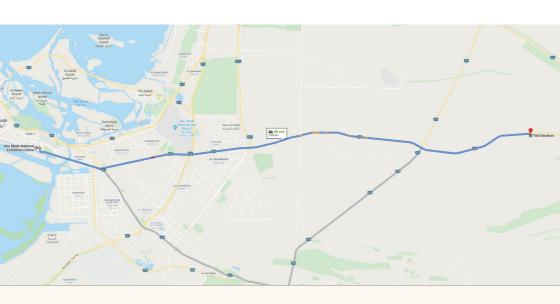

#### Note:

Please coordinate with your interested company for the shuttle bus to the demonstration location.

# Bus shuttle timings to & from Tilal Swaihan:

• From ADNEC (Gate A) close to Hall 1 at 8:00

• From Tilal Swaihan: 14:30

09:00 - 13:00

Wednesday 24 JANUARY 2024

# **FLYING LIVE DEMONSTRATIONS AREA**