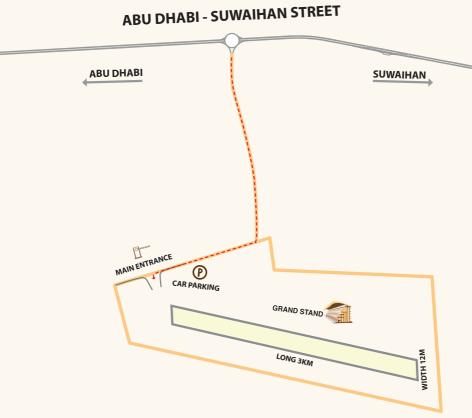

| DS-1650                | Take off, <b>Low-Level flight, Low-Level</b><br><b>Air Drop</b> , Land               |
| 10:55 – 10:58 | 4                     |                          | Garmoosha              | Lands before Shadow-25                                                               |
| 10:58 – 11:06 | 8                     | EDGE (UAE)               | Shadow 25              | Catapult take off, <b>orbits, 50m low level</b><br><b>high speed fly past</b> , land |

#### Note:

Please coordinate with your interested company for the shuttle bus to the demonstration location.

# Bus shuttle timings to & from Tilal Swaihan:

• From ADNEC (Gate A) close to Hall 1 at 8:00

• From Tilal Swaihan: 14:30



09:00 - 13:00



Wednesday 24 JANUARY 2024

# **FLYING LIVE DEMONSTRATIONS AREA**